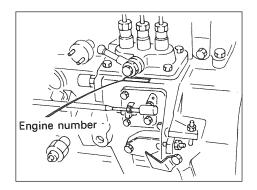

## 1. Marking position of engine number, etc.

The engine serial number is indelibly stamped on the engine right hand side front upper position as illustrated below.

| Engine model | Serial number |
|--------------|---------------|
| 3KA1         | 000000        |
| 3KB1         | 000000        |
| 3KC1         | 000000        |
| 3KR1         | 000000        |
| 2KC1         | 000000        |