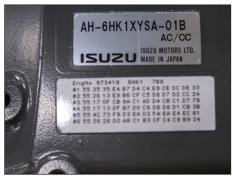

## 2. Check engine number, etc.

It is advisable to keep note of the engine serial number, engine model name and type of machine together with the machine manufacturer's name, as it is required when you contact the distributor for repair service or parts ordering.